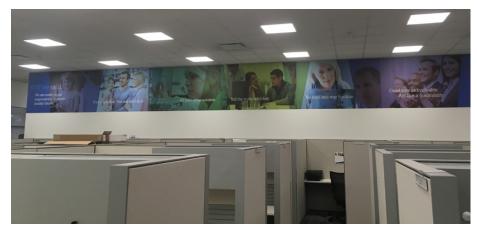

#### Production Specifications

Amerisource Bergen's graphic designer combined images with motivational quotes, creating powerful imagery throughout the space.

We produced various prints that included posters, partial wall coverings and graphics around cubicles. Installation of all the panels took effort, but the end outcome was very positive. In addition to wall graphics, the client also required banner stands, tent cards and brochures.