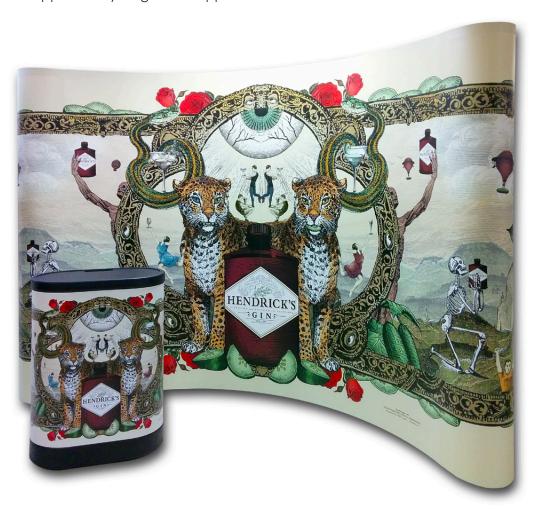

## Challenge

InnerWorkings Marketing Firm reached out to Lowe-Martin to source and produce a trade show display that is approximately 10' wide and 8' tall. The booth had to be easy to set up and transport.

## Benefits & Solutions

Our solution was simple and within a few days we had sourced a display system and produced graphics.

This curved magnetic pop-up display is strong and lightweight, made out of an aluminum frame designed for quick assembly. Wheeled case is used as a counter and has built-in wheels and handle for easy transportation.

All the graphics were produced in house on styrene with magnetic strips attached to each panel. After production we assembled the booth in minutes for final quality assurance and shipped everything in the supplied wheeled case to our client.