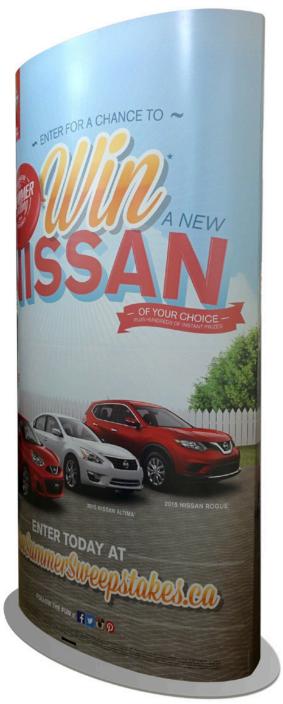

## Client: The Marketing Store

Project Description August Sweeps - Floor display for Nissan showrooms

Challenge

Design a short term usage portable floor display that provides a 360 degree visual facing, and is both easy to assemble and cost effective.

Benefits & Solutions

With our knowledge and experience we were able to physically design a fully customized floor standee that met all the client requirements. Without any difficulties this stand was put up by dealer personnel and easily discarded after the promotion end.

Production Specifications Quantity: 230 (2 versions, English and French) floor stands printed, assembled, packaged flat and shipped across Canada to every participating Nissan location.