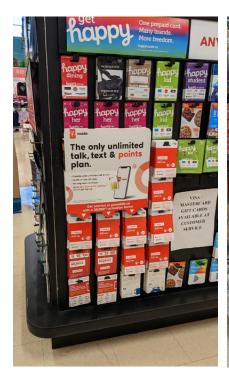

## **Project Description**

M&H awarded Lowe-Martin with the new PC Mobile launch project which required full service support to effectively showcase the new SIM cards product in retail stores.

Together with M&H, our team participated in the very first stages of this project by visiting the stores and checking the fitting of multiple mockups on various fixtures. We went through a few rounds of tweaking sizes, versions and methods of affixing the graphics. After final approval, LM manufactured multiple displays, organized kitting per location and most importantly, coordinated installation in almost 900 stores across Canada.

Manufacturing: print, die cut to shape, finishing with velcro

**Kitting:** 898 different kits that included: manufactured product, detailed instruction sheet and store information

**Installation:** full scope of the store - location of the correct fixture, application, email with photo and notes